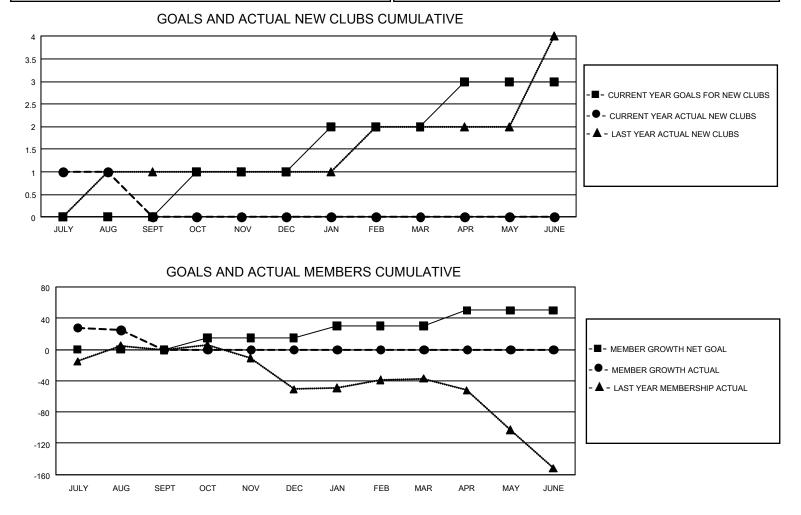

## GMT Constitutional Area 6, Group E

REPORT DOES NOT INCLUDE CLUBS IN UNDISTRICTED AREAS.

| Clubs         |               |             |               | Members               |                        |                         |                                                    |  |
|---------------|---------------|-------------|---------------|-----------------------|------------------------|-------------------------|----------------------------------------------------|--|
|               | RESULTS FO    | R 2020-2021 |               | RESULTS FOR 2020-2021 |                        |                         |                                                    |  |
| QUARTER       | NEW CLUB GOAL | NEW CLUBS   | DROPPED CLUBS | QUARTER MEMI          | BER GROWTH NET<br>GOAL | MEMBER GROWTH<br>ACTUAL | DROPPED<br>MEMBERS ACTUAL<br>(including transfers) |  |
| JULY/AUG/SEPT | - 0           | 1           | 1             | JULY/AUG/SEPT         | 0                      | 85                      | 49                                                 |  |
| OCT/NOV/DEC   | 3             | 0           | 0             | OCT/NOV/DEC           | 15                     | 0                       | 0                                                  |  |
| JAN/FEB/MAR   | 3             | 0           | 0             | JAN/FEB/MAR           | 15                     | 0                       | 0                                                  |  |
| APR/MAY/JUNE  | 3             | 0           | 0             | APR/MAY/JUNE          | 20                     | 0                       | 0                                                  |  |